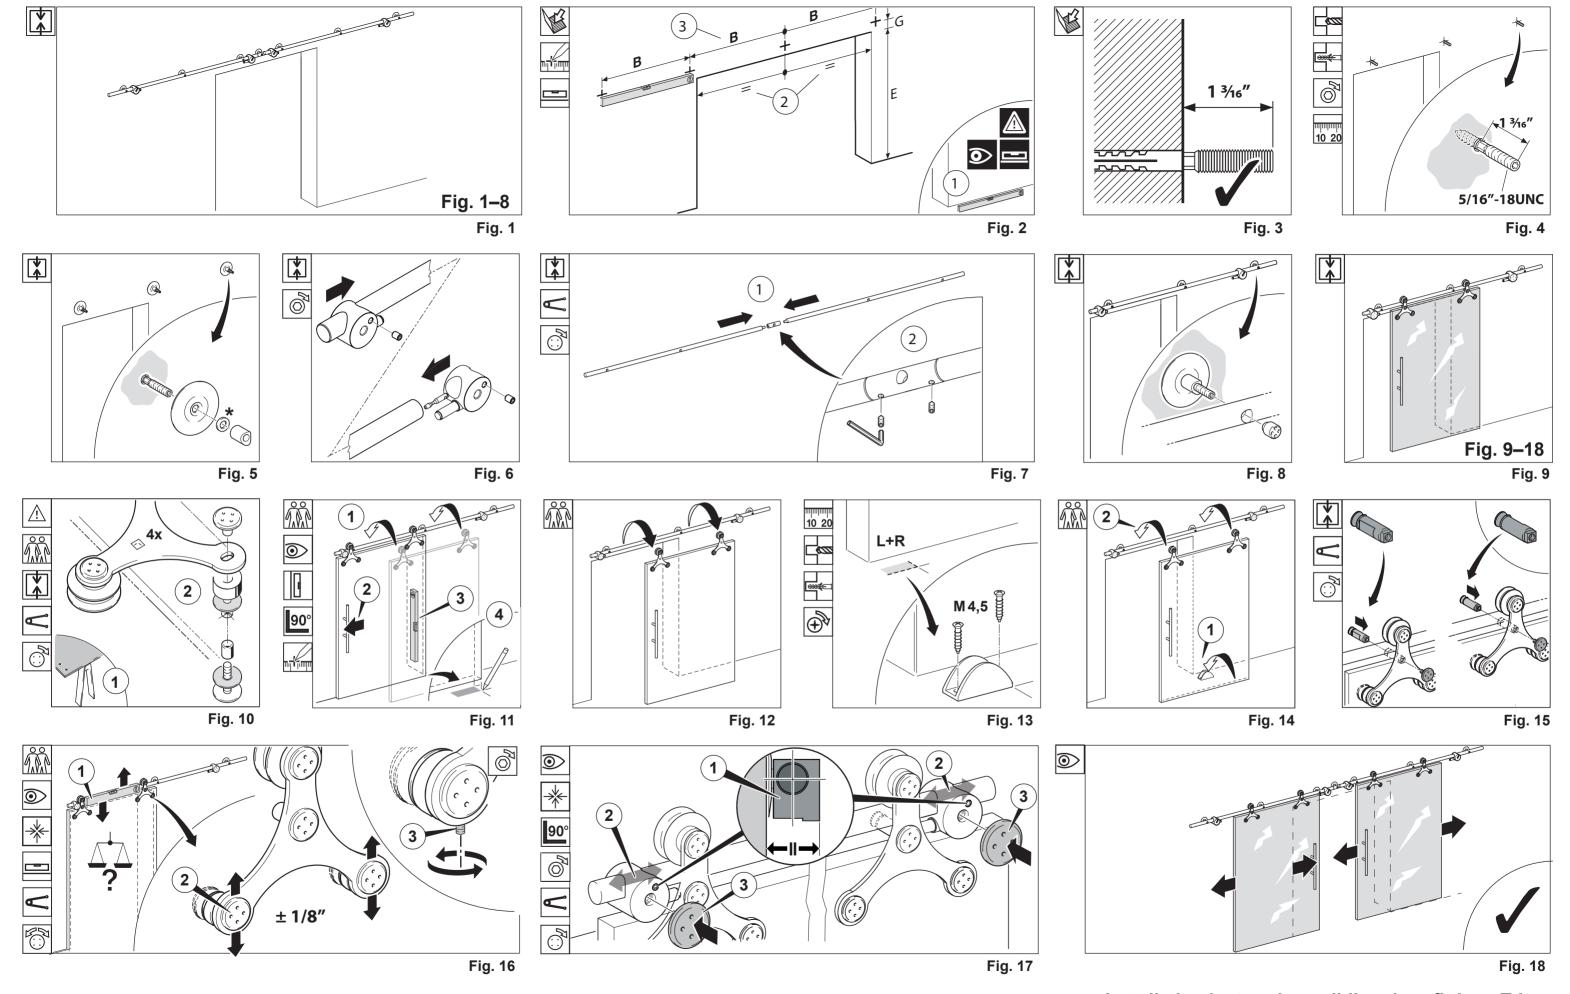

Comply with all general safety regulations when installing the sliding door fittings!

Installation to be completed by qualified licensed contractor.

Be sure to tighten all screw connections one week after starting to use the sliding door fittings!

Neveruse scouring agents to clean the sliding door fittings; rather use commercially available stainlesssteel cleaners!

 $\bigoplus$ 

Attention

Screw on

Screw on

Screw on

Install

Dowels

Level

Adjust Set

Perpendicular

Measure Mark

Visual inspection

2 people required

Clarify questions

See Instructions

Special-tool

Measure

Secure

Drill

At right angle

5/16"- 1/2"

Installation instructions sliding door fittings Tritec for 2 leaf glass doors ( 5/16" - 1/2" thickness)