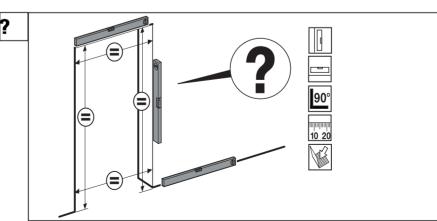

## Sliding door fittings **Tritec**

for 2 leaf glass doors (5/16"-1/2") with Soft-Tec Stopper

В

Inch

26 15/16

22 5/16

22 3/4"

Inch

118 1/8"

144"

192"

С

each

5

9

D

Inch

55 1/8" - 59"

59" - 70 %"

78 3/4" - 94 1/2"

## ABP **≜** beyerle

Phone (770) 349 - 6324, Fax (770) 934 - 3384, mail: info@beyerle-us.com, www.beyerle-us.com

max.Inch

98 7/16"

98 7/16"

98 7/16"

F

Inch

1/4" - 3/8" 2 3/8"

1/4" - 3/8" 2 3/8"

1/4" - 3/8" 2 %"

G

Inch

max. Inch

(H=E-F+1")

99 1/8"

99 1/8"

99 1/8"

| Set Flatec I        | Set / Each |   |   |   |   |   |
|---------------------|------------|---|---|---|---|---|
| 1 track rail length | 2          | 3 | 4 | 5 | 6 | 7 |
| 118 1/8"            | 1          | 4 | 4 | 5 | 1 | 2 |
| 144"                | 1          | 4 | 4 | 7 | 1 | 2 |
| 192"                | 1          | 4 | 4 | 9 | 1 | 2 |
|                     |            |   |   |   |   |   |