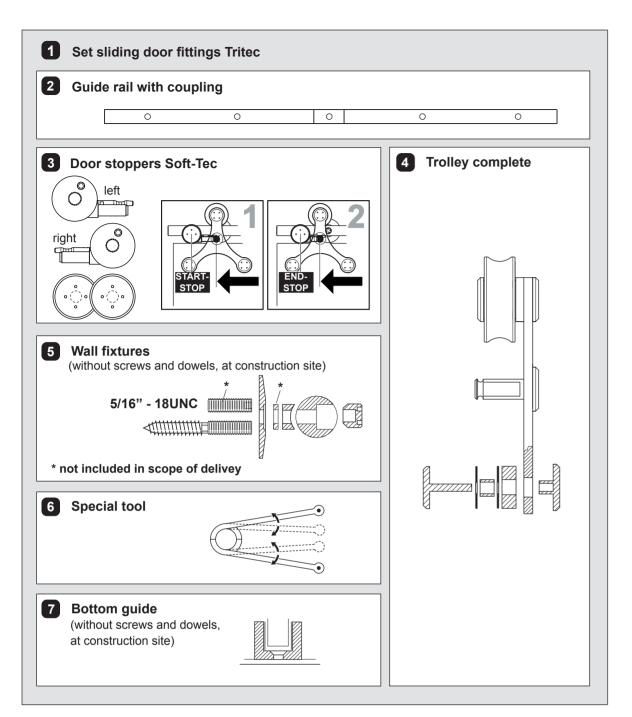

99 1/8"

99 1/8"

| Set Flatec I        | Set / Each |   |   |   |   |   |
|---------------------|------------|---|---|---|---|---|
| 1 track rail length | 2          | 3 | 4 | 5 | 6 | 7 |
| 118 1/8"            | 1          | 4 | 4 | 5 | 1 | 2 |
| 144"                | 1          | 4 | 4 | 7 | 1 | 2 |
| 192"                | 1          | 4 | 4 | 9 | 1 | 2 |
|                     |            |   |   |   |   |   |