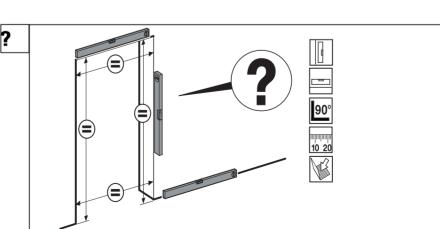

## Sliding door fittings **Tritec**

for 2 leaf glass doors (5/16"-1/2") with Soft-Tec Stopper

В

Inch

26 15/16

22 5/16

22 3/4"

Inch

118 1/8"

144"

192"

С

each

5

9

D

Inch

55 1/8" - 59"

59" - 70 %"

78 3/4" - 94 1/2"

## ABP **≜** beyerle

Phone (770) 349 - 6324, Fax (770) 934 - 3384, mail: info@beyerle-us.com, www.beyerle-us.com

max.Inch

98 7/16"

98 7/16"

98 7/16"

F

Inch

1/4" - 3/8" 2 3/8"

1/4" - 3/8" 2 3/8"

1/4" - 3/8" 2 %"

G

Inch

max. Inch

(H=E-F+1")

99 1/8"

99 1/8"

99 1/8"

| Set Flatec I        | Set / Each |   |   |   |   |   |
|---------------------|------------|---|---|---|---|---|
| 1 track rail length | 2          | 3 | 4 | 5 | 6 | 7 |
| 118 1/8"            | 1          | 4 | 4 | 5 | 1 | 2 |
| 144"                | 1          | 4 | 4 | 7 | 1 | 2 |
| 192"                | 1          | 4 | 4 | 9 | 1 | 2 |
|                     |            |   |   |   |   |   |