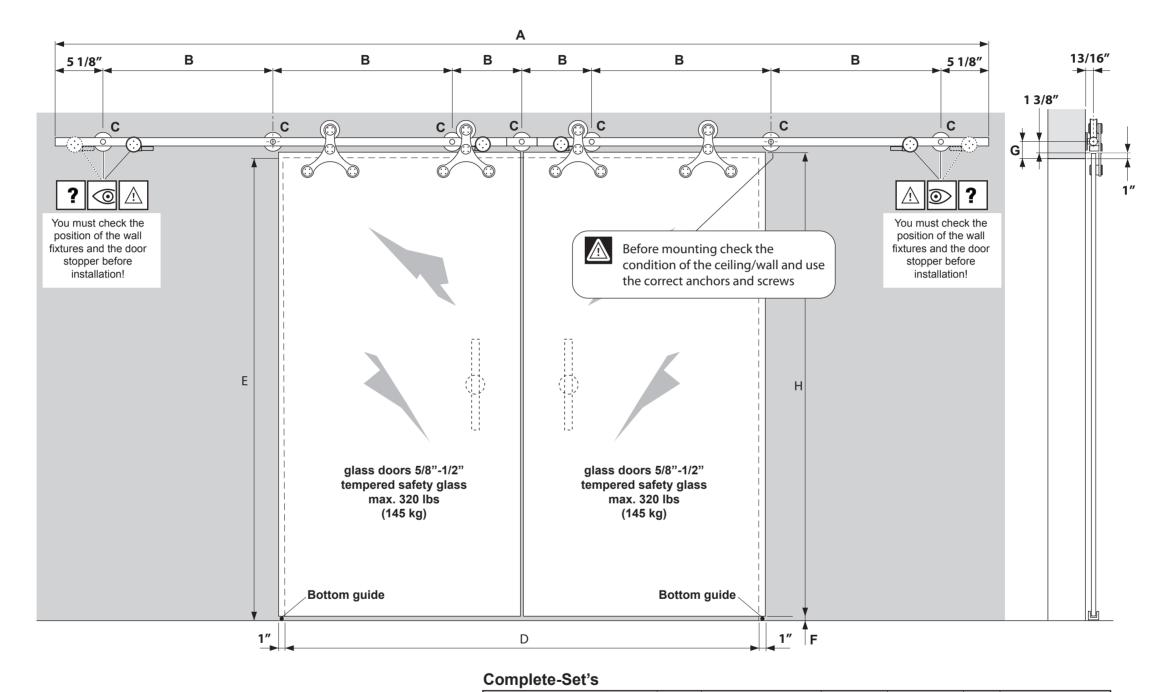

## Sliding door fittings **Tritec**

for 2 leaf glass doors (5/16"-1/2") with Soft-Tec Stopper

В

Inch

26 15/16

22 5/16

22 3/4"

Inch

118 1/8"

144"

192"

С

each

5

9

D

Inch

55 1/8" - 59"

59" - 70 %"

78 3/4" - 94 1/2"

## ABP **≜** beyerle

Phone (770) 349 - 6324, Fax (770) 934 - 3384, mail: info@beyerle-us.com, www.beyerle-us.com

max.Inch

98 7/16"

98 7/16"

98 7/16"

F

Inch

1/4" - 3/8" 2 3/8"

1/4" - 3/8" 2 3/8"

1/4" - 3/8" 2 %"

G

Inch

max. Inch

(H=E-F+1")

99 1/8"

99 1/8"

99 1/8"

| Set Flatec I        | Set / Each |   |   |   |   |   |
|---------------------|------------|---|---|---|---|---|
| 1 track rail length | 2          | 3 | 4 | 5 | 6 | 7 |
| 118 1/8"            | 1          | 4 | 4 | 5 | 1 | 2 |
| 144"                | 1          | 4 | 4 | 7 | 1 | 2 |
| 192"                | 1          | 4 | 4 | 9 | 1 | 2 |
|                     |            |   |   |   |   |   |