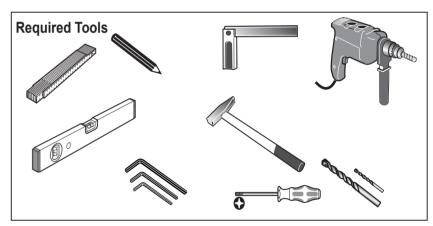

Special-tool

Measure

Secure

Drill

At right angle

5/16"- 1/2"

Installation instructions sliding door fittings Tritec for 2 leaf glass doors ( 5/16" - 1/2" thickness)